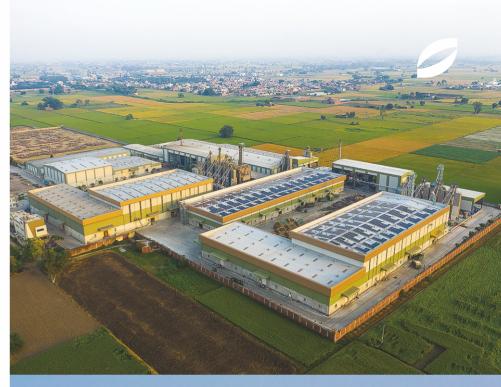

# MOST ADVANCED RICE MILLING FACILITY

Innovation combined with technology is quintessence to our company's business.

- Overall milling & processing capacity
   5000+ Metric Ton per day.
- Our fully-automated & sophisticated mills are designed by Satake (Japan) and Buhler (Germany) with a hi-tech amalgamation of technology from other world-leading companies.
- 3 mega rice processing and milling facilities are geographically spread across strategic locations in India Punjab, Haryana & Gujarat to ensure uninterrupted supplies throughout the year.
- Presently, we are in the process of establishing a processing and milling plant in Haryana, India. This facility is expected to become operational by 2024.