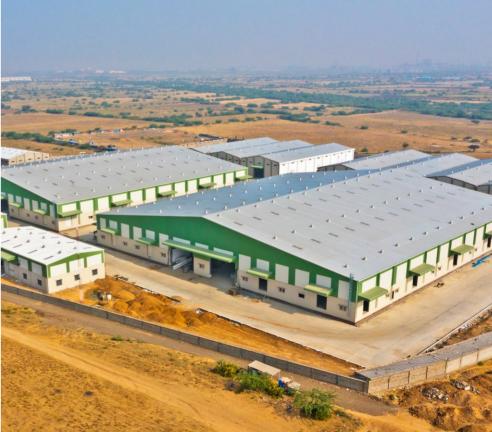

# MOST ADVANCED RICE MILLING FACILITY

Innovation combined with technology is quintessence to our company's business.

- Overall milling & processing capacity
   5000+ Metric Ton per day.
- Our fully-automated & sophisticated mills are designed by Satake (Japan) and Buhler (Germany) with a hi-tech amalgamation of technology from other world-leading companies.
- 3 mega rice processing and milling facilities are geographically spread across strategic locations in India Punjab, Haryana & Gujarat to ensure uninterrupted supplies throughout the year.
- Presently, we are in the process of establishing a processing and milling plant in Haryana, India. This facility is expected to become operational by 2024.