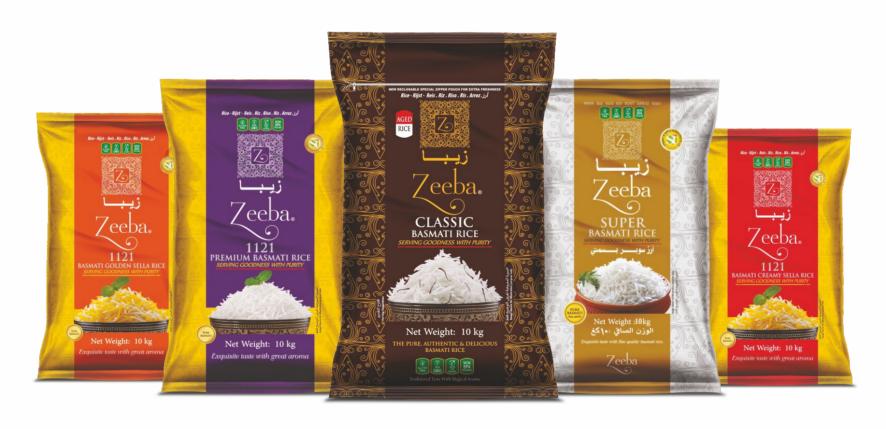

qualified and trained team works closely with all our partners to ensure smooth storage and movement of goods from farms to mills to warehousing to shipments.
- Our partners are identified and selected based on pure merits of excellence in service.
- We understand the rules & regulations of various geographies & ensure the highest compliance.

#### Grains of Honesty







Basmati is a variety of rice that translates to "the fragrant one". It delivers white, separate, fluffy grains that elongate to over twice their original length and release an exquisite aroma.

As the World's Largest Exporter of Indian Basmati Rice, we strive to deliver the true essence of Authentic Basmati. Our endeavour is to keep the methodology true to its roots and bring only the purest and finest of Basmati.









## **OUR OTHER LEADING BRANDS**























# OUR PRIVATE LABELING AND CUSTOMIZED PACKING SERVICES

Our private label program enables companies interested in venturing into the Rice industry a competitive edge with the highest quality of products and market insights to operate in different markets, globally.



Unmatched Quality



Product Marketing Insights



Expansion Assistance



Portfolio Diversification Support



Faster Turnaround Time



Low Minimums



Diverse Production Capabilities



Industry Trends Expertise

#### **OUR WORLDWIDE PRESENCE**

We are present with top retail brands - Amazon, Costco, Lulu, Metro, Walmart and many more.













#### **OUR PARTICIPATION**

Won hearts around the World





























#### **OUR ACHIEVEMENTS**

Produc