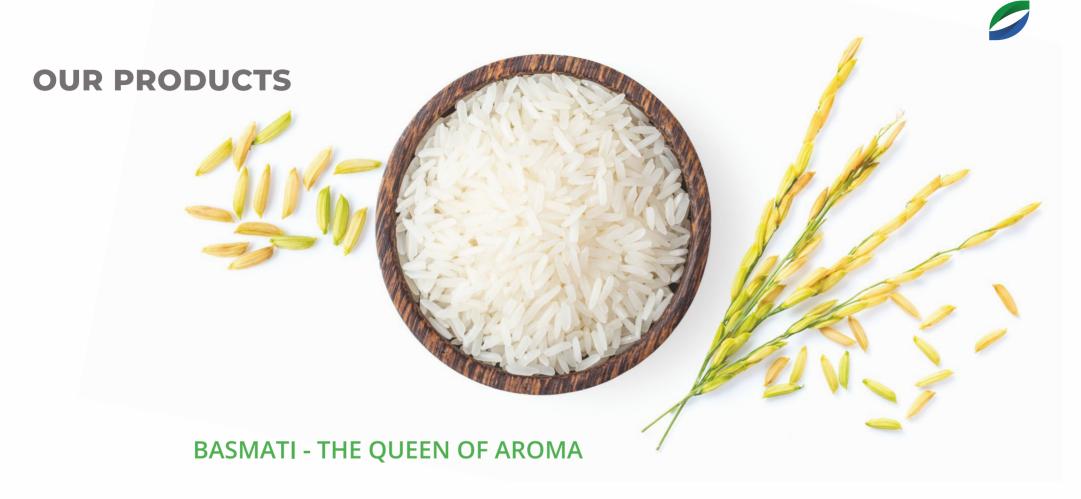

#### Grains of Honesty

Basmati is a variety of rice that translates to "the fragrant one". It delivers white, separate, fluffy grains that elongate to over twice their original length and release an exquisite aroma.

As the World's Largest Exporter of Indian Basmati Rice, we strive to deliver the true essence of Authentic Basmati. Our endeavour is to keep the methodology true to its roots and bring only the purest and finest of Basmati.