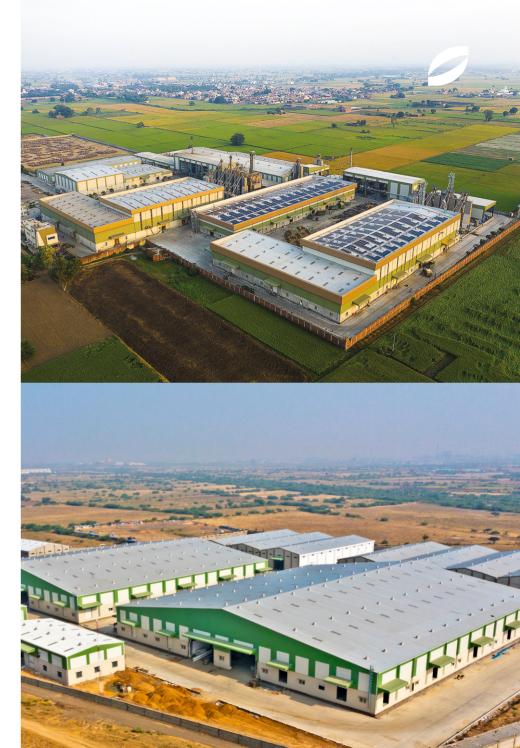

# MOST ADVANCED RICE MILLING FACILITY

# Innovation combined with technology is quintessence to our company's business.

- Overall milling & processing capacity5000+ Metric Ton per day.
- Our fully-automated & sophisticated mills are designed by Satake (Japan) and Buhler (Germany) with a hi-tech amalgamation of technology from other world-leading companies.
- 3 mega rice processing and milling facilities are geographically spread across strategic locations in India - Punjab, Haryana & Gujarat to ensure uninterrupted supplies throughout the year.
- Presently, we are in the process of establishing a processing and milling plant in Haryana, India. This facility is expected to become operational by 2024.