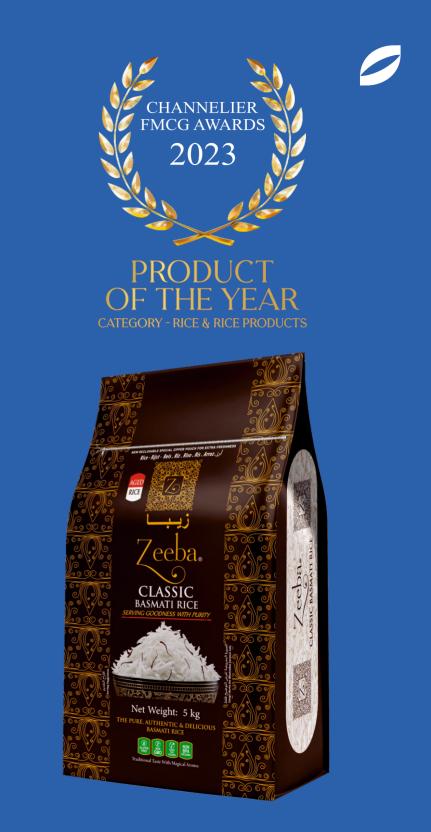

# Product of the year isproudly presented toZeeba Classic Basmati Rice.

Category - Rice & Rice Products