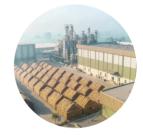

# MOST ADVANCED RICE MILLING FACILITY

# Innovation combined with technology is quintessence to our company's business.

- Overall milling & processing capacity5000+ Metric Ton per day.
- Our fully-automated & sophisticated mills are designed by Satake (Japan) and Buhler (Germany) with a hi-tech amalgamation of technology from other world-leading companies.
- 3 mega rice processing and milling facilities are geographically spread across strategic locations in India - Punjab, Haryana & Gujarat to ensure uninterrupted supplies throughout the year.
- Presently, we are in the process of establishing a processing and milling plant in Haryana, India. This facility is expected to become operational by 2024.